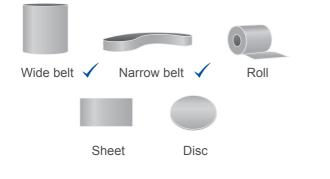

------------------------------------|
| Bonding:    | Resin over resin                              |
| Treatment:  | Fully Antistatic                              |
| Grit:       | Silicon Carbide                               |
| Coating:    | Extra-Open                                    |
| Grit range: | P 60—P 150 (A-Range*)<br>P 40—P 50 (B-Range*) |
|             | 4070                                          |

Width: 1370 mm standard, 1420 mm per request

## **APPLICATIONS**

Calibrating and intermediate sanding of solid wood and board.

| Wood:     | Soft Wood, veneer and board |
|-----------|-----------------------------|
| Board:    | MDF, HDF and Particle board |
| Lacquer:  |                             |
| Specials: |                             |

## **RECOMMENDED FORMS**