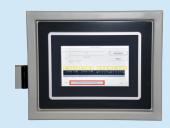

#### GENERAL

| 7" touch panel:   | For the operation of the machine<br>Starting of all motors by the panel<br>The panel can swivel for easy commissioning during<br>operation |
|-------------------|--------------------------------------------------------------------------------------------------------------------------------------------|
| Security:         | Conform CE.                                                                                                                                |
| Dimensions:       | 2200 x 1700 x 1600 mm                                                                                                                      |
| Total extraction: | 1 x Ø 80 mm; 1 x Ø 150 mm                                                                                                                  |

## STANDARD

7" touch panel

Digital read-out and large swiveling back stop