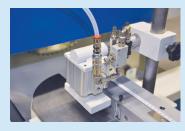

#### **TENONING HEADS**

| Motor       | 2 x 2,2 kW                                                                                             |
|-------------|--------------------------------------------------------------------------------------------------------|
| RPM:        | 4500                                                                                                   |
| Susmension: | Slide bearings                                                                                         |
| Reading:    | Mechanical digital counter on front of machine                                                         |
| Tooling:    | Tenon heads included<br>Ø 160 mm; length 145 mm; exchangeable blades                                   |
| Extraction: | 2 x 150 mm diameter                                                                                    |
| Movement:   | Horizontally upper -55 / +25 mm; lower -55 / +0 mm<br>Vertically upper 0 - +150 mm; lower -5 - +115 mm |

#### **VERTICAL SPINDLE**

| Motor           | 5,5 kW; 7,5 kW option                          |
|-----------------|------------------------------------------------|
| RPM:            | 4000                                           |
| Suspension:     | Dove tail                                      |
| Reading:        | Mechanical digital counter on front of machine |
| Movement:       | Horizontally 150 mm; vertical -150 - +25 mm    |
| Spindle length: | 160 mm; 200 mm optie                           |
| Spindle Ø:      | Ø 40 or Ø 50 mm                                |
| Tool Ø:         | Max. Ø 350 mm                                  |
| Extraction:     | 150 mm diameter                                |

#### Vertical pneumatic clamb