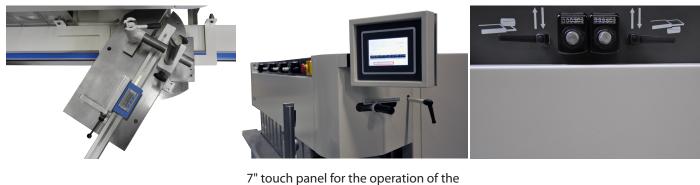

#### GENERAL

| 7" touch panel:   | For the operation of the machine<br>Starting of all motors by the panel<br>The panel can swivel for easy commissioning during<br>operation |
|-------------------|--------------------------------------------------------------------------------------------------------------------------------------------|
| Security:         | Conform CE.                                                                                                                                |
| Dimensions:       | 2200 x 1700 x 1600 mm                                                                                                                      |
| Total extraction: | 1 x Ø 80 mm; 1 x Ø 150 mm                                                                                                                  |

## STANDARD

7" touch panel

Digital read-out and large swiveling back stop