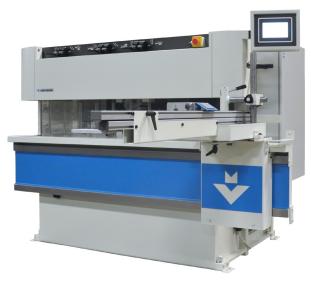

## PENTHO COMPACT 3

### FLEXIBLE AND EASY TO OPERATE TENONER

The Pentho Compact 3 has a noise-reduced cut-off saw, tenon heads and one vertical spindle. The machine has a solid table on a stable vertical slide bar. The depth capacity of the machine is 150 mm. The table can be swivelled totally 60° in two directions. The machine has a dust rejecting transparent safety-screen that moves together with the table and covers the machine completely.