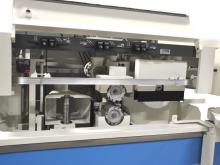

### FLEXIBLE AND EASY TO OPERATE TENONER

The Pentho Compact 3 has a noise-reduced cut-off saw, tenon heads and one vertical spindle. The machine has a solid table on a stable vertical slide bar. The depth capacity of the machine is 150 mm. The table can be swivelled totally 60° in two directions. The machine has a dust rejecting transparent safety-screen that moves together with the table and covers the machine completely.

The table can be swivelled 60° in two directions. The working area of the table changes not in shape.

machine and starting of all motors

The safety-screen covers the complete machine. Loading and unloading still remains easy.

The spindles are horizontally and vertically adjustable with 0,1 mm accuracy.