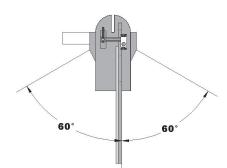

### FLEXIBLE AND EASY TO OPERATE TENONER

The Pentho Compact 3 has a noise-reduced cut-off saw, tenon heads and one vertical spindle. The machine has a solid table on a stable vertical slide bar. The depth capacity of the machine is 150 mm. The table can be swivelled totally 60° in two directions. The machine has a dust rejecting transparent safety-screen that moves together with the table and covers the machine completely.

The table can be swivelled 60° in two directions. The working area of the table changes not in shape.

machine and starting of all motors

The safety-screen covers the complete machine. Loading and unloading still remains easy.

#### TABLE

| Table mounting: | Vertically attached; extra solid                              |
|-----------------|---------------------------------------------------------------|
| Movement:       | Manually; automatic movement option                           |
| Table:          | Swivelling +60° to -60°; fixed in height ;                    |
| Backing wood:   | Clamp for straight backing wood;<br>round backing wood option |
| Clamps:         | quick acting clamp vert.; pneumatic clamps vert. option       |
| Length fence:   | 2.4 m, 3.4 m optie                                            |