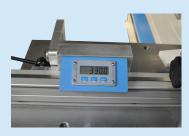

#### **C**UT OFF SAW

| Motor:       | 2,2 kW - 3000 tpm                         |
|--------------|-------------------------------------------|
| Adjustment:  | Hor. 20-155 mm - cut-off capacity 150 mm  |
| Tool:        | Noise reduced saw included - diam. 400 mm |
| Extraction:  | Diam. 80 mm                               |
| Positioning: | Manual on slide bearings                  |
| Reading:     | Mechanical; laser option                  |

#### **TENONING HEADS**

| Motor       | 2 x 2,2 kW                                                                                             |
|-------------|--------------------------------------------------------------------------------------------------------|
| RPM:        | 4500                                                                                                   |
| Susmension: | Slide bearings                                                                                         |
| Reading:    | Mechanical digital counter on front of machine                                                         |
| Tooling:    | Tenon heads included<br>Ø 160 mm; length 145 mm; exchangeable blades                                   |
| Extraction: | 2 x 150 mm diameter                                                                                    |
| Movement:   | Horizontally upper -55 / +25 mm; lower -55 / +0 mm<br>Vertically upper 0 - +150 mm; lower -5 - +115 mm |

#### **VERTICAL SPINDLE**

| Motor           | 5,5 kW; 7,5 kW option                          |
|-----------------|------------------------------------------------|
| RPM:            | 4000                                           |
| Suspension:     | Dove tail                                      |
| Reading:        | Mechanical digital counter on front of machine |
| Movement:       | Horizontally 150 mm; vertical -150 - +25 mm    |
| Spindle length: | 160 mm; 200 mm optie                           |
| Spindle Ø:      | Ø 40 or Ø 50 mm                                |
| Tool Ø:         | Max. Ø 350 mm                                  |
| Extraction:     | 150 mm diameter                                |