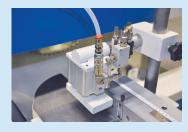

# **PENTHO COMPACT 4**

## FLEXIBLE AND EASY TO OPERATE TENONER

The Pentho Compact 4 has a noise-reduced cut-off saw, tenon heads and two vertical spindles. The machine has a solid table on a stable vertical slide bar. The depth capacity of the machine is 150 mm. The table can be swivelled totally 60° in two directions. The machine has a dust rejecting transparent safety-screen that moves together with the table and covers the machine completely.

The spindles are horizontally and vertically adjustable with 0,1 mm accuracy.

Tel.: +32(0)3 889 17 56 Fax: +32(0)3 889 82 20

Rijksweg 15A Belgium - www.vertongen.be