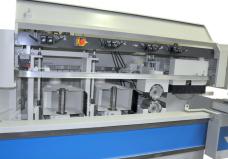

## FLEXIBLE AND EASY TO OPERATE TENONER

The Pentho Compact 4 has a noise-reduced cut-off saw, tenon heads and two vertical spindles. The machine has a solid table on a stable vertical slide bar. The depth capacity of the machine is 150 mm. The table can be swivelled totally 60° in two directions. The machine has a dust rejecting transparent safety-screen that moves together with the table and covers the machine completely.

The table can be swivelled 60° in two directions. The working area of the table changes not in shape.

machine and starting of all motors

The safety-screen covers the complete machine. Loading and unloading still remains easy.

The spindles are horizontally and vertically adjustable with 0,1 mm accuracy.

Tel.: +32(0)3 889 17 56 Fax: +32(0)3 889 82 20

Rijksweg 15A Belgium - www.vertongen.be