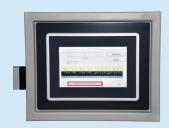

#### GENERAL

| 7″ touch panel:   | For the operation of the machine<br>Starting of all motors by the panel<br>The panel can swivel for easy commissioning during<br>operation |
|-------------------|--------------------------------------------------------------------------------------------------------------------------------------------|
| Security:         | Conform CE.                                                                                                                                |
| Dimensions:       | 2730 x 1700 x 1600 mm                                                                                                                      |
| Total extraction: | 1 x Ø 80 mm; 1 x Ø 150 mm                                                                                                                  |

7" touch panel

Digital read-out and large swiveling back stop

option