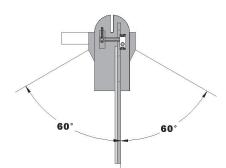

## FLEXIBLE AND EASY TO OPERATE TENONER

The Pentho Compact 4 has a noise-reduced cut-off saw, tenon heads and two vertical spindles. The machine has a solid table on a stable vertical slide bar. The depth capacity of the machine is 150 mm. The table can be swivelled totally 60° in two directions. The machine has a dust rejecting transparent safety-screen that moves together with the table and covers the machine completely.

The table can be swivelled 60° in two directions. The working area of the table changes not in shape.

machine and starting of all motors

The safety-screen covers the complete machine. Loading and unloading still remains easy.

#### TABLE

| Table mounting: | Vertically attached; extra solid                              |
|-----------------|---------------------------------------------------------------|
| Movement:       | Manually; automatic movement option                           |
| Table:          | Swivelling +60° to -60°; fixed in height ;                    |
| Backing wood:   | Clamp for straight backing wood;<br>round backing wood option |
| Clamps:         | quick acting clamp vert.; pneumatic clamps vert.              |
| Length fence:   | 2.4 m, 3.4 m optie                                            |
| Dimensions:     | 160 mm x 600 mm                                               |