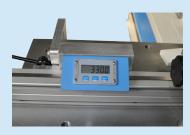

#### **TENONING HEADS**

| Motor       | 2 x 2,2 kW                                                                                             |
|-------------|--------------------------------------------------------------------------------------------------------|
| RPM:        | 4500                                                                                                   |
| Susmension: | Slide bearings                                                                                         |
| Reading:    | Mechanical digital counter on front of machine                                                         |
| Tooling:    | Tenon heads included<br>Ø 160 mm; length 145 mm; exchangeable blades                                   |
| Extraction: | 2 x 150 mm diameter                                                                                    |
| Movement:   | Horizontally upper -55 / +25 mm; lower -55 / +0 mm<br>Vertically upper 0 - +150 mm; lower -5 - +115 mm |

#### VERTICAL SPINDLES (2x)

| Motor           | 5,5 kW; 7,5 kW option                          |
|-----------------|------------------------------------------------|
| RPM:            | 4000                                           |
| Suspension:     | Dove tail                                      |
| Reading:        | Mechanical digital counter on front of machine |
| Movement:       | Horizontally 150 mm; vertical -150 - +25 mm    |
| Spindle length: | 160 mm; 200 mm optie                           |
| Spindle Ø:      | Ø 40 or Ø 50 mm                                |
| Tool Ø:         | Max. Ø 350 mm                                  |
| Extraction:     | 150 mm diameter                                |

7" touch panel

Digital read-out and large swiveling back stop

option