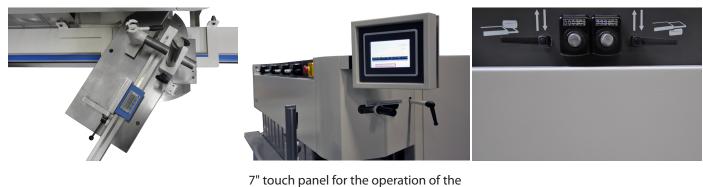

#### GENERAL

| 7″ touch panel:   | For the operation of the machine<br>Starting of all motors by the panel<br>The panel can swivel for easy commissioning during<br>operation |
|-------------------|--------------------------------------------------------------------------------------------------------------------------------------------|
| Security:         | Conform CE.                                                                                                                                |
| Dimensions:       | 2730 x 1700 x 1600 mm                                                                                                                      |
| Total extraction: | 1 x Ø 80 mm; 1 x Ø 150 mm                                                                                                                  |

7" touch panel

Digital read-out and large swiveling back stop

option