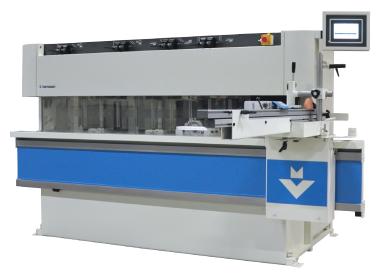

# **PENTHO COMPACT 4**

## FLEXIBLE AND EASY TO OPERATE TENONER

The Pentho Compact 4 has a noise-reduced cut-off saw, tenon heads and two vertical spindles. The machine has a solid table on a stable vertical slide bar. The depth capacity of the machine is 150 mm. The table can be swivelled totally 60° in two directions. The machine has a dust rejecting transparent safety-screen that moves together with the table and covers the machine completely.