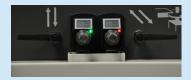

#### GENERAL

| 7″ touch panel:   | For the operation of the machine<br>Starting of all motors by the panel<br>The panel can swivel for easy commissioning during<br>operation |
|-------------------|--------------------------------------------------------------------------------------------------------------------------------------------|
| Security:         | Conform CE.                                                                                                                                |
| Dimensions:       | 2730 x 1700 x 1600 mm                                                                                                                      |
| Total extraction: | 1 x Ø 80 mm; 1 x Ø 150 mm                                                                                                                  |

7" touch panel

Digital read-out and large swiveling back stop

option